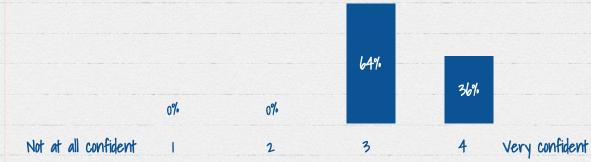

How Confident are you that you understand the admissions selection process at the colleges where you intend to apply?

How Confident are you that you understand the admissions selection process at the colleges where you intend to apply?