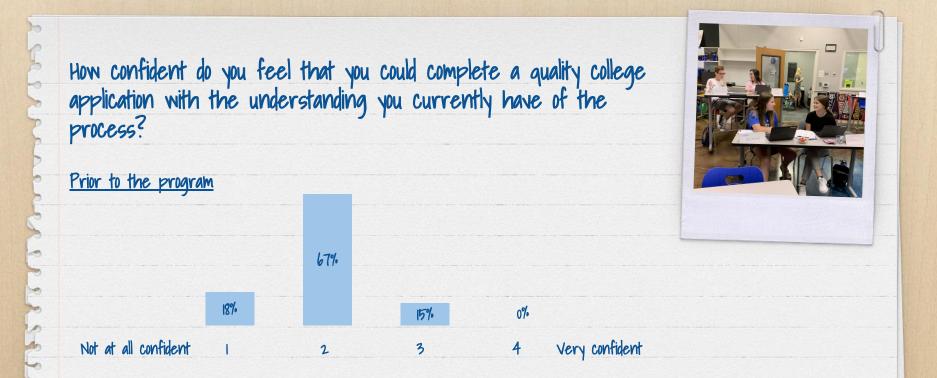

<br/>Presentations</li> <li>Essay Revision<br/>Presentation</li> <li>Activity List<br/>Feedback from<br/>Reps</li> </ul> | <ul> <li>List Review/<br/>Revision</li> <li>Ordering<br/>Transcripts *<br/>Test Scores</li> <li>Admissions Rep<br/>Presentations</li> <li>UC App<br/>Presentation *<br/>Work Time</li> <li>Essay<br/>Feedback from<br/>Reps</li> </ul> | <ul> <li>Admissions Rep<br/>Presentations</li> <li>Common App<br/>Presentation #<br/>Work Time</li> <li>Essay<br/>Feedback from<br/>Reps</li> <li>Alumni Panel</li> <li>Post-survey</li> </ul> |

How Confident are you that you understand the admissions selection process at the colleges where you intend to apply?







How Confident are you that you understand the admissions selection process at the colleges where you intend to apply?















150 Questions Brainstorming Activity: <u>bit.ly/150brainstorm</u>

> Strong Verb List: http://bit.ly/activityverbs

Scholarship Organizer: http://bit.ly/scholarshiporg

College List/Fit Worksheet: <u>http://bit.ly/listfit</u>

Survey Questions: http://bit.ly/prepostsurvey

Thecollegeessayguy.com