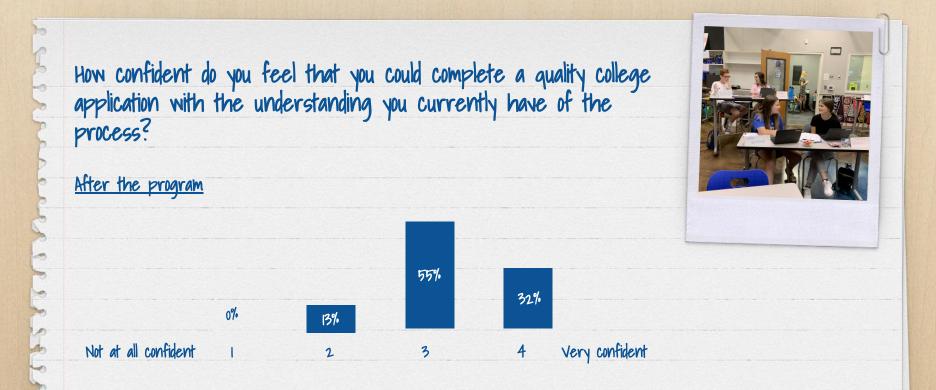

r/>Presentations</li> <li>Essay Revision<br/>Presentation</li> <li>Activity List<br/>Feedback from<br/>Reps</li> </ul> | <ul> <li>List Review/<br/>Revision</li> <li>Ordering<br/>Transcripts *<br/>Test Scores</li> <li>Admissions Rep<br/>Presentations</li> <li>UC App<br/>Presentation *<br/>Work Time</li> <li>Essay<br/>Feedback from<br/>Reps</li> </ul> | <ul> <li>Admissions Rep<br/>Presentations</li> <li>Common App<br/>Presentation #<br/>Work Time</li> <li>Essay<br/>Feedback from<br/>Reps</li> <li>Alumni Panel</li> <li>Post-survey</li> </ul> |

How Confident are you that you understand the admissions selection process at the colleges where you intend to apply?







How Confident are you that you understand the admissions selection process at the colleges where you intend to apply?















150 Questions Brainstorming Activity: <u>bit.ly/150brainstorm</u>

> Strong Verb List: http://bit.ly/activityverbs

Scholarship Organizer: http://bit.ly/scholarshiporg

College List/Fit Worksheet: <u>http://bit.ly/listfit</u>

Survey Questions: http://bit.ly/prepostsurvey

Thecollegeessayguy.com