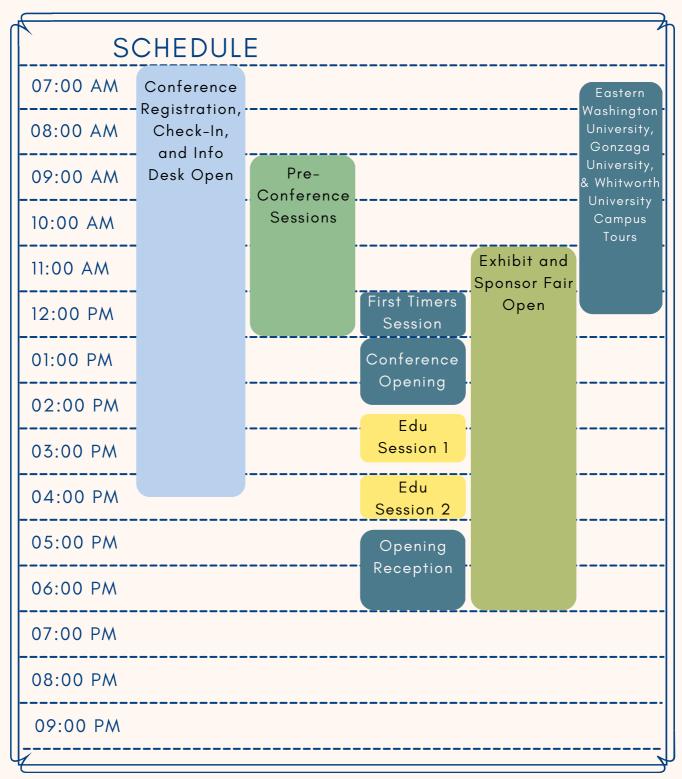

# SuperConference Tentative Schedule

### NOTES:

Pre-conference sessions are additional costs.

Opening session will include a land recognition, welcome, opening speaker, and NACAC update.