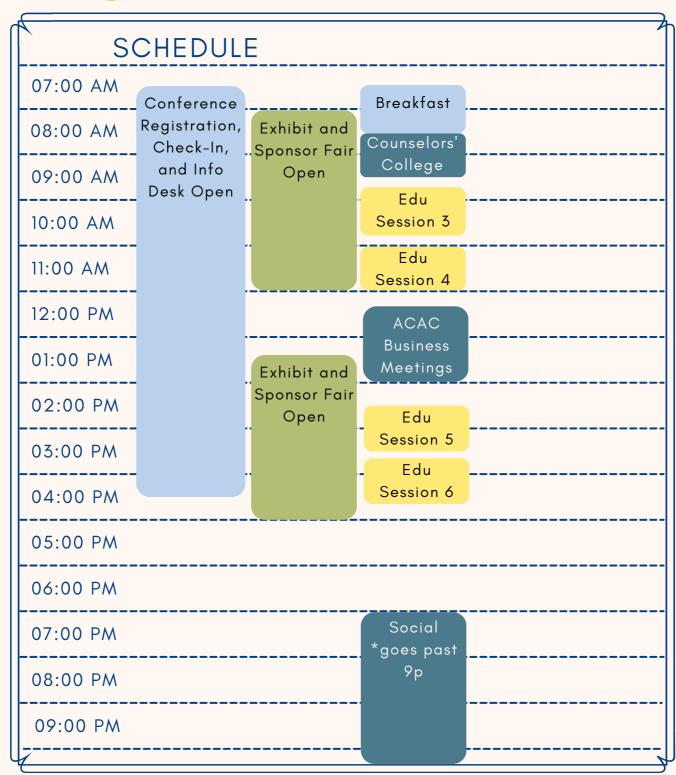

## SUPERCONFERENCE TENTATIVE SCHEDULE

### NOTES:

Registration and information desk will be closed during the business meetings (12:00p - 2:15p)

Each ACAC will have their own business meeting/lunch.