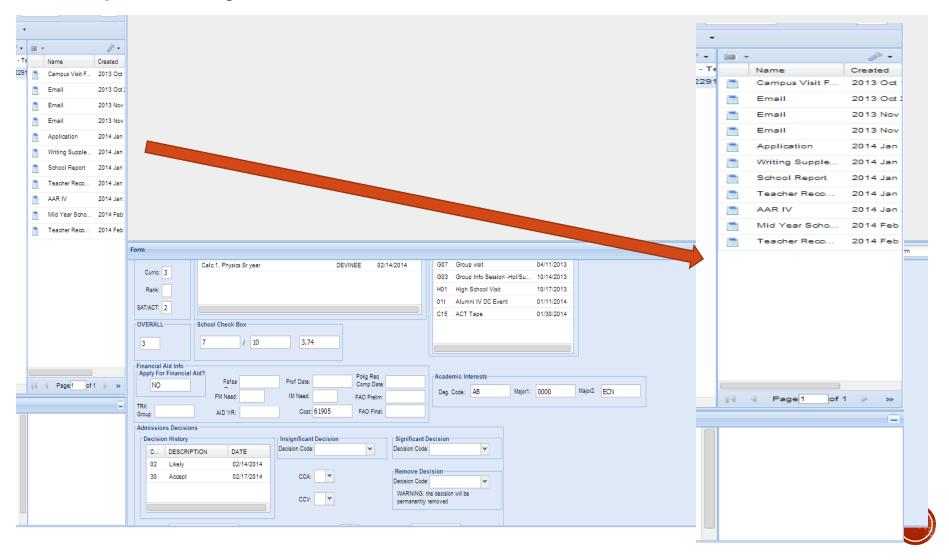

l     | ExactTarget Respo    | Completed       |
|         | Preptalk Email December 3 Campus Life Panel     | ExactTarget Respo    | Completed       |
|         | Preptalk Email January 22 - Arizona and Califor | ExactTarget Respo    | Completed       |
|         | Registered: CA Bay Area Fall Interview Weekend  | External User Even   | Completed       |
|         | Registered: San Francisco Bay Area Reception    | External User Even   | Completed       |
| 3       | RSVP                                            | ExactTarget Link D   | Completed       |
|         | Secondary School Report received.               | Item Received        | Completed       |



#### Lafayette College





Hello, have we met?



Don't I know you?



Ahh, good to see you old friend!

#### Lafayette College



## LAFAYETTE COLLEGE FUNNEL

**8,000** - Apps

4,000 - Admit 1st Read

1,700 - Cut, 2<sup>nd</sup> Read

2,300 - Goal

2,300

Accept

Enroll

650





## TEACHING HOW — A LIFE SKILL

- Student Perspective: Wait? I have to do what?
  - Isn't that considered stalking?
  - What if a college still doesn't want me?
  - I don't have time...



## TEACHING HOW — A LIFE SKILL

- Developing self-advocacy skills
- How to help students prepare and practice DI
  - Create a checklist (steal from Slide 14!)
  - Role play
    - Preparing for campus visit
    - What to expect when rep visits your high school
  - Workshops on do's, don'ts of professional email correspondence, social media protocol
  - Mock interviews



## TEACHING HOW - A LIFE SKILL

- What scares them or prevents them from demonstratin