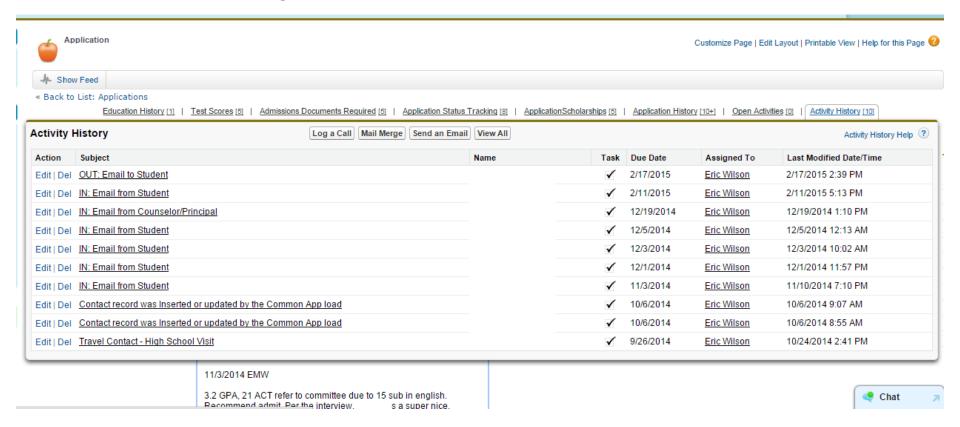

- Early application
- Supplemental Essay showing your particular interest in that college and how you have researched it specifically
- Speaking with alumni or students who may share information with students on behalf of admission office

- Campus information session/ tour
- Interview with admission rep/ alum
- Second visit to campus in senior year
- Overnight program
- Contacting admission rep
- Meeting with faculty on campus or by phone



## HOW DECISIONS ARE MADE

- Curriculum
- GPA
- Test Scores
- Resume or Activities List
- Essay
- Short Answers
- Recommendation Letters
- Interviews
  - Required vs Optional vs Not Allowed
- Demonstrated Interest/Match
- Type of High School Does Matter



#### Saint Louis University





#### Saint Louis University





#### Saint Louis University





#### **Trinity University**

| Event Lookup                                       | Attendar | ice        | Notes   |    |              |         |       | Cied