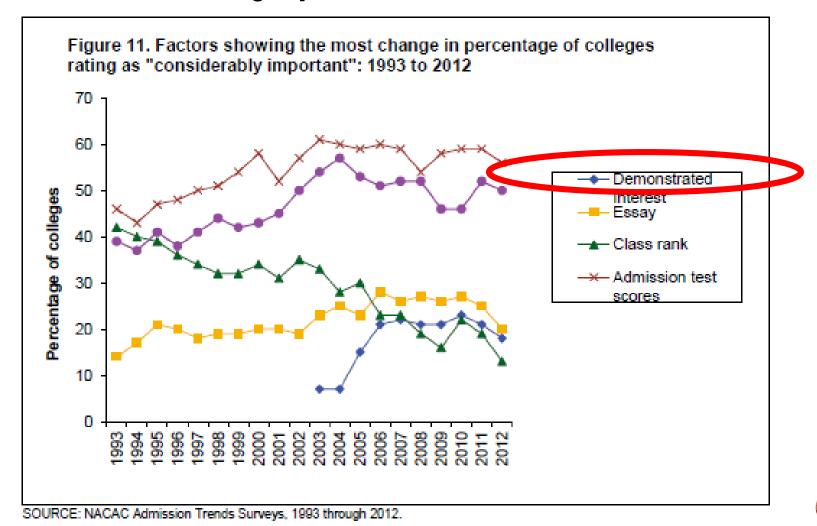

## DEMONSTRATED INTEREST

 Ranked sixth for 'considerable importance' as a factor for admission decisions

Table 17. Percentage of colleges attributing different levels of importance to factors in the admission decision: 2012

## DEMONSTRATED INTEREST

 Importance of demonstrated interest rose from 2003 to 2010, and has declined slightly since then.